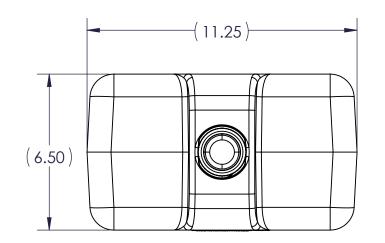

| 2                                                                                                           | 477026                                                                                                                                                                                                              | 477026x |                                                                               | 477026 CARB/EPA FUEL TANK LABEL      |  |   |     | 1 |
|-------------------------------------------------------------------------------------------------------------|---------------------------------------------------------------------------------------------------------------------------------------------------------------------------------------------------------------------|---------|-------------------------------------------------------------------------------|--------------------------------------|--|---|-----|---|
| 1                                                                                                           | 1 070781A                                                                                                                                                                                                           |         | 4012-1 1 GALLON TANK, 2 1/4" NECK, BLK                                        |                                      |  | 1 |     |   |
| ITEM                                                                                                        | ITEM FPN                                                                                                                                                                                                            |         | DWG#                                                                          | DESCRIPTION                          |  |   | QTY |   |
| THE INFORMATION OF<br>DRAWING IS THE SC<br>FLAMBEAU, INC. AN<br>IN PART OR AS A W                           | PROPRIETARY AND CONFIDENTIAL THE INFORMATION CONTAINED IN THIS DRAWING IS THE SOLE PROPERTY OF FLAMBEAU, INC. ANY REPRODUCTION IN PART OR AS A WHOLE WITHOUT THE WRITTEN PERMISSION OF FLAMBEAU, INC. IS PROHIBITED |         |                                                                               | OLD NO: 4012 MAT'L: NA FPN: 071398AE |  |   |     |   |
| THE FOLLOWING TO<br>UNLESS OTHERWISE<br>ANGULAR:<br>TWO PLACE X.XX<br>THREE PLACE X.XXX<br>DIMENSIONS IN PA |                                                                                                                                                                                                                     |         | ONE GALLON CARB/EPA FUEL TANK ASSEMBLY  CUSTOMER: US PLASTICS  DWG NO: 071398 |                                      |  |   |     |   |