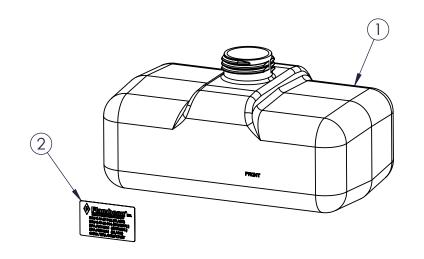

| 2                                                                                                           | 477026                                                                                                                                                                                                              | 477026x |                                                                               | 477026 CARB/EPA FUEL TANK LABEL      |  |   |     | 1 |
|-------------------------------------------------------------------------------------------------------------|---------------------------------------------------------------------------------------------------------------------------------------------------------------------------------------------------------------------|---------|-------------------------------------------------------------------------------|--------------------------------------|--|---|-----|---|
| 1                                                                                                           | 1 070781A                                                                                                                                                                                                           |         | 4012-1 1 GALLON TANK, 2 1/4" NECK, BLK                                        |                                      |  | 1 |     |   |
| ITEM                                                                                                        | ITEM FPN                                                                                                                                                                                                            |         | DWG#                                                                          | DESCRIPTION                          |  |   | QTY |   |
| THE INFORMATION OF<br>DRAWING IS THE SC<br>FLAMBEAU, INC. AN<br>IN PART OR AS A W                           | PROPRIETARY AND CONFIDENTIAL THE INFORMATION CONTAINED IN THIS DRAWING IS THE SOLE PROPERTY OF FLAMBEAU, INC. ANY REPRODUCTION IN PART OR AS A WHOLE WITHOUT THE WRITTEN PERMISSION OF FLAMBEAU, INC. IS PROHIBITED |         |                                                                               | OLD NO: 4012 MAT'L: NA FPN: 071398AE |  |   |     |   |
| THE FOLLOWING TO<br>UNLESS OTHERWISE<br>ANGULAR:<br>TWO PLACE X.XX<br>THREE PLACE X.XXX<br>DIMENSIONS IN PA |                                                                                                                                                                                                                     |         | ONE GALLON CARB/EPA FUEL TANK ASSEMBLY  CUSTOMER: US PLASTICS  DWG NO: 071398 |                                      |  |   |     |   |