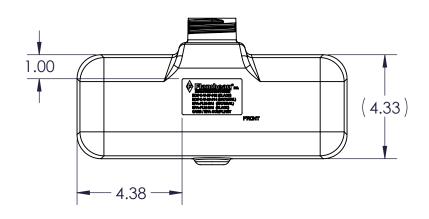

| 2                                                                                                           | 477026                                                                                                                                                                                                              | 477026x |                                                                               | 477026 CARB/EPA FUEL TANK LABEL      |  |   |     | 1 |
|-------------------------------------------------------------------------------------------------------------|---------------------------------------------------------------------------------------------------------------------------------------------------------------------------------------------------------------------|---------|-------------------------------------------------------------------------------|--------------------------------------|--|---|-----|---|
| 1                                                                                                           | 1 070781A                                                                                                                                                                                                           |         | 4012-1 1 GALLON TANK, 2 1/4" NECK, BLK                                        |                                      |  | 1 |     |   |
| ITEM                                                                                                        | ITEM FPN                                                                                                                                                                                                            |         | DWG#                                                                          | DESCRIPTION                          |  |   | QTY |   |
| THE INFORMATION OF<br>DRAWING IS THE SC<br>FLAMBEAU, INC. AN<br>IN PART OR AS A W                           | PROPRIETARY AND CONFIDENTIAL THE INFORMATION CONTAINED IN THIS DRAWING IS THE SOLE PROPERTY OF FLAMBEAU, INC. ANY REPRODUCTION IN PART OR AS A WHOLE WITHOUT THE WRITTEN PERMISSION OF FLAMBEAU, INC. IS PROHIBITED |         |                                                                               | OLD NO: 4012 MAT'L: NA FPN: 071398AE |  |   |     |   |
| THE FOLLOWING TO<br>UNLESS OTHERWISE<br>ANGULAR:<br>TWO PLACE X.XX<br>THREE PLACE X.XXX<br>DIMENSIONS IN PA |                                                                                                                                                                                                                     |         | ONE GALLON CARB/EPA FUEL TANK ASSEMBLY  CUSTOMER: US PLASTICS  DWG NO: 071398 |                                      |  |   |     |   |